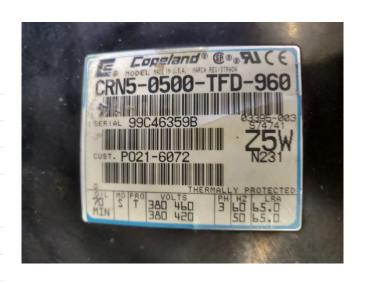

# Used Copeland CRN5-0500-TFD-960

Used Copeland CRN5-0500-TFD-960 scroll compressor Freon, A refrigeration. Our capacity table is based on the used type of Freon. You can also use this compressor(s) on alternative types of Freon. For all the other specs (if available), see the picture of the manufacturer model plate or the attached pdf file. \*Why choose for HOSBV? Were not only the largest used refrigeration specialist in Europe, but also, we deliver all equipment including an extensive test, warranty and industrial cleaning. \*Optional we can also perform a new paint job and arrange the logistics.